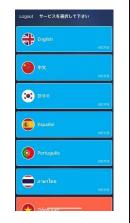

## FREE SERVICE AVAILABLE!

Please scan the QR code with your phone or visit the following URL. To access the call center, please call from a device with telecommunication service.

<24H>

English 中文 한국어

Español Português

<10am~19pm>

Tiếng Việt Tagalog Français

<9am~18pm>

ไทย

- ♦ If you encounter any trouble during your trip…
- Scan the QR code or access the following URL. https://aichi-mcc.livecall.jp/#/
- ②Press the blue button to call.
- 3An interpreter answers.