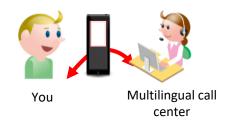

## Aichi Prefecture multilingual call center

<10am~19pm>

Tiếng Việt Tagalog Français

<9am~18pm>

ไทย

- ♦ If you encounter any trouble during your trip…
- Scan the QR code or access the following URL. https://aichi-mcc.livecall.jp/#/
- ②Press the blue button to call.
- 3An interpreter answers.